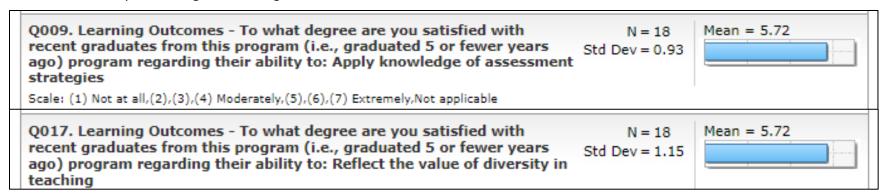

Overall the survey was well above the required benchmark of 5.50. The lowest means UTM scored were 5.72, applying knowledge of assessment strategies and reflect the value of diversity in teaching. These ratings are still above the benchmark and will continue to be monitored.