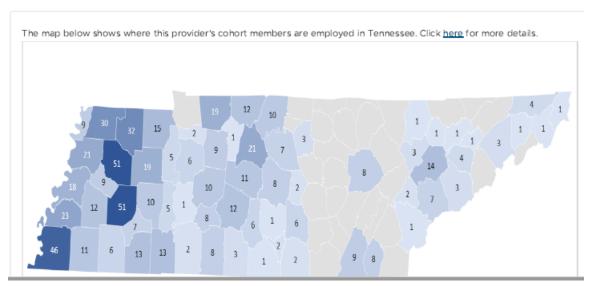

## Teacher Placement Across Tennessee

## University of Tennessee - Martin

| Local Education Agency (LEA)      | Number of Teachers |
|-----------------------------------|--------------------|
| Alamo                             | 2                  |
| Anderson County                   | 3                  |
| Arlington                         | 1                  |
| Artesian Schools, Inc.            | 1                  |
| Bartlett                          | 4                  |
| Bedford County                    | 1                  |
| Benton County                     | 5                  |
| Blount County                     | 6                  |
| Bradford                          | 9                  |
| Bradley County                    | 3                  |
| Campbell County                   | 1                  |
| Cannon County                     | 2                  |
| Carroll County                    | 2                  |
| Carter County                     | 1                  |
| Cheatham County                   | 1                  |
| Chester County                    | 7                  |
| Cleveland                         | 5                  |
| Coffee County                     | 3                  |
| Collierville                      | 3                  |
| Crockett County                   | 7                  |
| Cumberland County                 | 8                  |
| Decatur County                    | 5                  |
| Department of Children's Services | 1                  |

| Local Education Agency (LEA)          | Number of Teachers |
|---------------------------------------|--------------------|
| Department of Corrections             | 8                  |
| Dickson County                        | 9                  |
| Dyer County                           | 13                 |
| Dyersburg                             | 8                  |
| Fayette County                        | 11                 |
| Franklin County                       | 2                  |
| Germantown                            | 1                  |
| Gibson County SSD                     | 22                 |
| Giles County                          | 3                  |
| Grainger County                       | 1                  |
| Green Dot Public Schools              | 1                  |
| Greene County                         | 2                  |
| Greeneville                           | 1                  |
| Hamblen County                        | 1                  |
| Hamilton County                       | 9                  |
| Hardeman County                       | 6                  |
| Hardin County                         | 13                 |
| Haywood County                        | 12                 |
| Henderson County                      | 9                  |
| Henry County                          | 7                  |
| Hickman County                        | 10                 |
| Hollow Rock - Bruceton                | 3                  |
| Houston County                        | 2                  |
| Humboldt                              | 4                  |
| Humphreys County                      | 6                  |
| Huntingdon                            | 5                  |
| Johnson County                        | 1                  |
| Kaleidoscope School of Memphis        | 1                  |
| Kingsport                             | 1                  |
| Knox County                           | 13                 |
| Lake County                           | 9                  |
| Lakeland                              | 1                  |
| Lauderdale County                     | 18                 |
| Lawrence County                       | 8                  |
| Leadership Preparatory Charter School | 1                  |
| Lenoir City                           | 1                  |
| Lewis County                          | 8                  |

| Local Education Agency (LEA)                 | Number of Teachers |
|----------------------------------------------|--------------------|
| Lexington                                    | 1                  |
| Lincoln County                               | 1                  |
| Loudon County                                | 2                  |
| Madison County                               | 51                 |
| Marshall County                              | 6                  |
| Maryville                                    | 1                  |
| Maury County                                 | 12                 |
| McKenzie                                     | 2                  |
| McNairy County                               | 13                 |
| Memphis Grizzlies Preparatory Charter School | 1                  |
| Metro Nashville Public Schools               | 21                 |
| Milan                                        | 10                 |
| Millington                                   | 2                  |
| Monroe County                                | 1                  |
| Montgomery County                            | 19                 |
| Moore County                                 | 2                  |
| Obion County                                 | 26                 |
| Paris                                        | 8                  |
| Perry County                                 | 1                  |
| Robertson County                             | 12                 |
| Rutherford County                            | 8                  |
| Sevier County                                | 3                  |
| Shelby County                                | 28                 |
| Smith County                                 | 3                  |
| Soulsville Charter School                    | 1                  |
| South Carroll                                | 1                  |
| Sullivan County                              | 3                  |
| Sumner County                                | 10                 |
| Tennessee School for the Deaf                | 1                  |
| Tipton County                                | 23                 |
| Trenton                                      | 6                  |
| Tullahoma                                    | 3                  |
| Union City                                   | 4                  |
| Union County                                 | 1                  |
| Washington County                            | 1                  |
| Wayne County                                 | 2                  |
| Weakley County                               | 32                 |
| West Carroll SSD                             | 6                  |
| Williamson County                            | 11                 |
| Wilson County                                | 7                  |